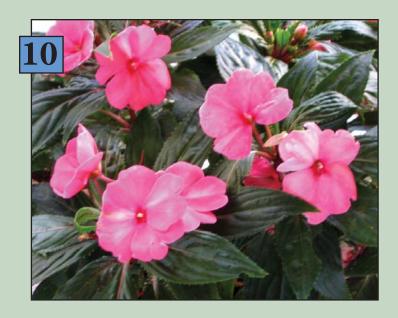

## 10 New Guinea Impatiens Pink

With its deep green foliage and bright pink flowers, this New Guinea Impatiens stands out in any shady spot.

11 New Guinea Impatiens Violet

12 New Guinea Impatiens Red