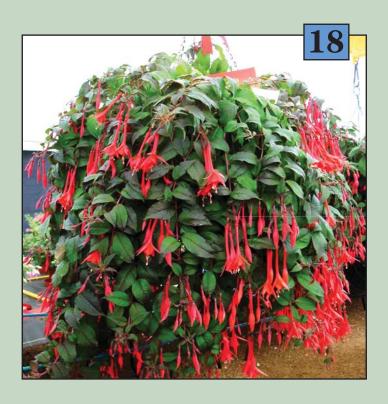

14 European Shade Mix Container

A wonderful mixture of Impatiens, Coleus, Forget-Me-Nots, and Baby's Breath to help add a splash of color to any shady area.

18 Fuscia Hanging Basket

This beautiful plant with its red blooms is a stunning attraction to any shade garden.