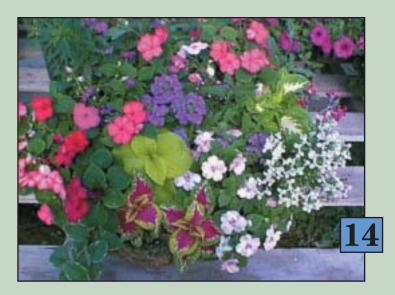

14 European Shade Mix Container

A wonderful mixture of Impatiens, Coleus, Forget-Me-Nots, and Baby's Breath to help add a splash of color to any shady area.

18 Fuscia Hanging Basket

This beautiful plant with its red blooms is a stunning attraction to any shade garden.