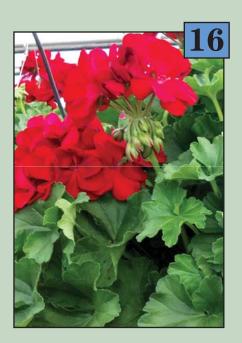

## 16 Red Ivy Geranium Hanging Basket

These red flowers are vibrant against the green ivy leaves. These flowers enjoy full sun and bloom all season long.