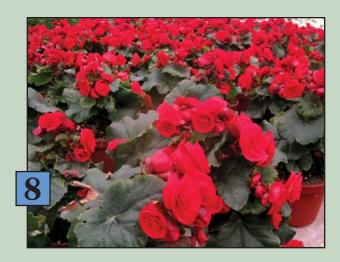

# 8 Double Begonia(Red) Hanging Basket Soft and beautiful shades of red and vellow bloom

Soft and beautiful shades of red and yellow blooms highlight this long-time gardener's favorite. Excels in partial shade areas.