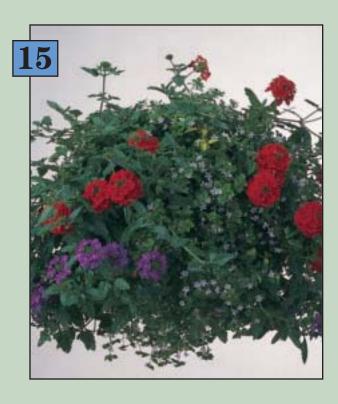

## 15 European Sun Mix Container

A beautiful mix of Tukana Scarlet, Bacopa Lavender Storm and Tukana Denim Blue.