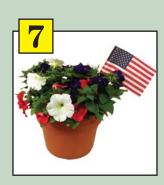

## Memorial Day Container

Red, white and blue petunias in a 10 inch container with flag. Will be delivered to National Veterans Cemetary on behalf of the group. Will NOT be delivered with other products. (see Bedding Plant brochure product "D" to receive this product for your home)